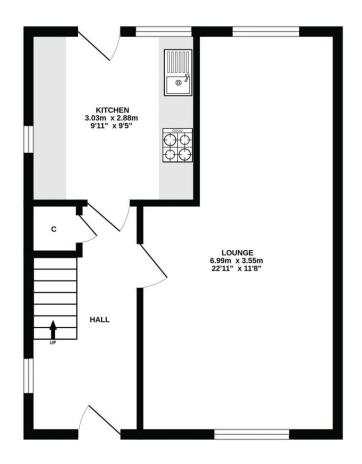

Mon to Fri: 9am – 5:30pm

Sat: 10am – 2pm

Sun: 10am – 2pm

GROUND FLOOR 1ST FLOOR

ALL MEASUREMENTS TAKEN AT WIDEST POINT.

Whilst every attempt has been made to ensure the accuracy of the floorplan contained here, measurements of doors, windows, rooms and any other items are approximate and no responsibility is taken for any error, omission or mils-statement. This plan is for illustrative purposes only and should be used as such by any prospective purchaser. The services, systems and appliances shown have not been tested and no guarantee as to their operability or efficiency can be given.

Made with Metropix ©2024

Donald Ross Residential, unlike most estate agents who are part of a franchise group or PLC, are privately owned and completely independent. Independence allows us to offer our clients a genuinely personal service geared solely towards the very best advice and assistance when selling your home. Donald Ross Residential was formed in 1985 and is one of Ayrshire's longest established estate agents. With a highly qualified and experienced team, Donald Ross Residential is the Estate Agent of choice when you are considering buying or selling your home. Donald Ross Residential is proud to be members of The Property Ombudsman for Estate Agents.