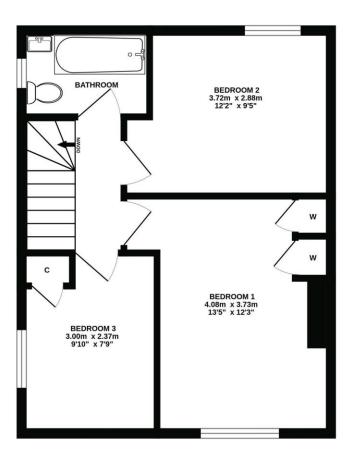

Mon to Fri: 9am – 5:30pm

Sat: 10am – 2pm

Sun: 10am – 2pm

GROUND FLOOR 1ST FLOOR

ALL MEASUREMENTS TAKEN AT WIDEST POINT.

Whilst every attempt has been made to ensure the accuracy of the floorplan contained here, measurements of doors, windows, rooms and any other items are approximate and no responsibility is taken for any error, omission or mils-statement. This plan is for illustrative purposes only and should be used as such by any prospective purchaser. The services, systems and appliances shown have not been tested and no guarantee as to their operability or efficiency can be given.

Made with Metropix ©2024

Donald Ross Residential, unlike most estate agents who are part of a franchise group or PLC, are privately owned and completely independent. Independence allows us to offer our clients a genuinely personal service geared solely towards the very best advice and assistance when selling your home. Donald Ross Residential was formed in 1985 and is one of Ayrshire's longest established estate agents. With a highly qualified and experienced team, Donald Ross Residential is the Estate Agent of choice when you are considering buying or selling your home. Donald Ross Residential is proud to be members of The Property Ombudsman for Estate Agents.